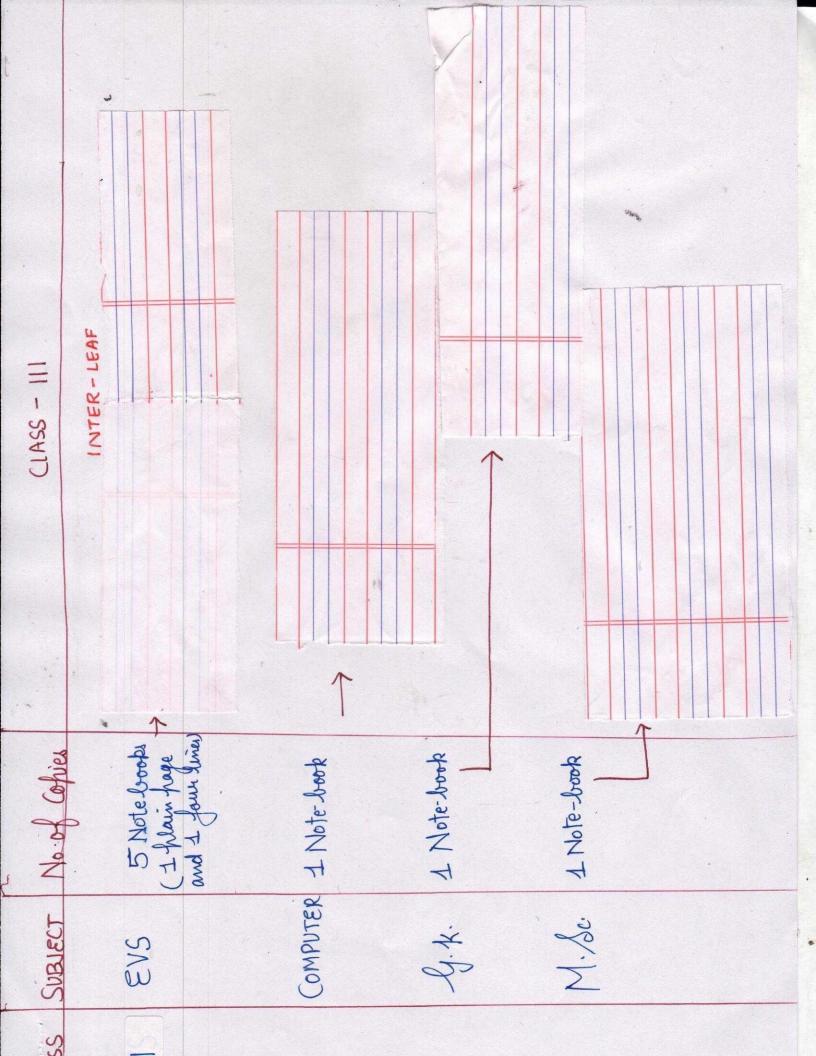

Drawing File A4 size , Soft crayons

Copies must have paper of good quality. CLASS - V 1 Test Notebook Notebook 4 Note-SUBJECT COMIDE SS SS

|        |                          | I PUBLIC SCHOO<br>y List ( Class VI, \ | •                 |                                   |  |  |
|--------|--------------------------|----------------------------------------|-------------------|-----------------------------------|--|--|
| Sr No. | Subject                  | Notebooks                              | Test<br>Notebooks | Graph Notebook                    |  |  |
| 1      | English                  | 2                                      | 1                 |                                   |  |  |
| 2      | Hindi                    | 2                                      | 1                 | 1                                 |  |  |
| 3      | Mathematics              | 2 REGISTER                             | 1                 | 1 ( ONLY FOR<br>CLASS VII & VIII) |  |  |
| 4      | Science                  | 2                                      |                   |                                   |  |  |
| 5      | S.Sc                     | 2                                      | " 1               |                                   |  |  |
| 6      | Sanskrit/Punjabi         | " 1                                    |                   |                                   |  |  |
| 7      | Computer                 | 1                                      |                   |                                   |  |  |
| 8      | G.K                      | 1 .                                    |                   |                                   |  |  |
| 9      | M.Sc                     | : 1.                                   |                   | 1                                 |  |  |
| 10     | Maths Lab<br>Practical   | : 1.                                   |                   |                                   |  |  |
| 11     | Science Lab<br>Practical | : 1.                                   |                   |                                   |  |  |
| " 12   | Art                      | A4 Size Spiral Binding Drawing file    |                   |                                   |  |  |